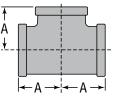

## Figure 3205 Straight Tee

| Nominal Size | Maximum<br>Working Pressure ▲ | <b>Dimension A</b> | Approx Wt. Each |
|--------------|-------------------------------|--------------------|-----------------|
| In. (mm)     | psi (kPa)                     | In. (mm)           | Lbs. (kg)       |
| <b>1</b>     | <b>500</b>                    | <b>1.50</b>        | <b>0.85</b>     |
| 25           | 3450                          | 38.10              | 0.39            |
| <b>1¼</b>    | <b>500</b>                    | <b>1.75</b>        | <b>1.22</b>     |
| 32           | 3450                          | 44.45              | 0.55            |
| 11/2         | <b>500</b>                    | <b>1.94</b>        | <b>1.55</b>     |
| 40           | 3450                          | 49.27              | 0.70            |
| <b>2</b>     | <b>500</b>                    | <b>2.25</b>        | <b>2.45</b>     |
| 50           | 3450                          | 57.15              | 1.11            |